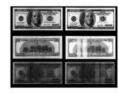

## **6 Different Image Acquisition**

6 different images are collected at the same time from dual side CIS

## **Dual Side Serial Number Recognition**

Serial number recognition is available in any direction by dual side image scan.

## **Fitness Sorting & Authenticity Detection**

Accurate, reliable fitness sorting and authenticity detection by using 6 different images, Full Line Magnetic Sensor, FL & UV...etc