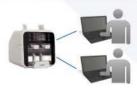

rom dual side CIS

## **Modular Structure for Easy Maintenance**



Modular structure provides easy maintenance and replacement.

## **Dual Side Serial Number Recognition**





Serial number recognition is available in any direction by dual side image scan.

# **Easy Software Upgrade**



Easy & fast software upgrade Off-line: USB memory On-Line: Ethernet

## **Fitness Sorting & Authenticity Detection**



Accurate, reliable fitness sorting and authenticity detection by using 6 different images, Full Line Magnetic Sensor, FL & UV...etc

## **Various Interface**



Provide easy access to several types of user's application thru LAN, USB & RS232C

## **Multi Currency Processing**



Apart from the local currency, multiple currencies can be installed as an option

## **Parallel Operation**



Parallel operation is available for multi-users

## 5"Full Color Touch Display



Large 5" LCD touch screen with a high quality resolution of WVGA (800X480)