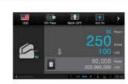

## 5"Full Color Touch Display

Large 5" LCD touch screen with a high quality resolution of WVGA (800X480)