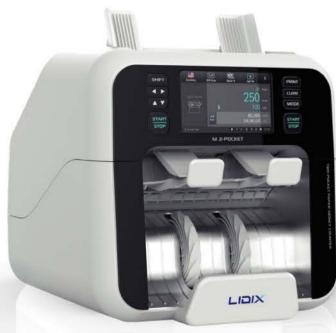

# **LIDIX ML-Series**

Leader of Banking Machines

## 5"Full Color Touch Display

Large 5" LCD touch screen with a high quality resolution of WVGA (800X480)