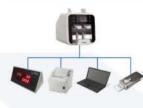

## **Various Interface**

Provide easy access to several types of user's application thru LAN, USB & RS232C